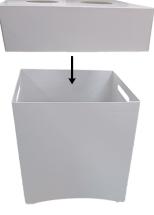

5. Place the assembled bucket holder on top of the display body.

2. Peel off protective films on tapes and then tape against the inside of the side panels.

4. Peel off protective films and tape against the side panels. Make sure the connecting edges are lined-up and secured.

6. Place the 2 flower buckets inside the display. The assembly is finished.

If you have any questions regarding our products, please visit us at www.displays2go.com or contact Displays2go customer service 844-221-3388.