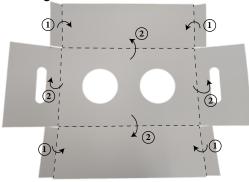

## **ASSEMBLY INSTRUCTIONS**

1. Fold small tabs up on the side first, then fold up 4 panels along creases.

3. Fold up side panel and tab along creases on one body piece. Repeat the step for the 2nd body piece.

5. Place the assembled bucket holder on top of the display body.

2. Peel off protective films on tapes and then tape against the inside of the side panels.

4. Peel off protective films and tape against the side panels. Make sure the connecting edges are lined-up and secured.