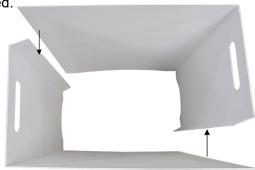

## **ASSEMBLY INSTRUCTIONS**

1. Fold small tabs up on the side first, then fold up 4 panels along creases.

3. Fold up side panel and tab along creases on one body piece. Repeat the step for the 2nd body piece.

5. Place the assembled bucket holder on top of the display body.

2. Peel off protective films on tapes and then tape against the inside of the side panels.

4. Peel off protective films and tape against the side panels. Make sure the connecting edges are lined-up and secured.