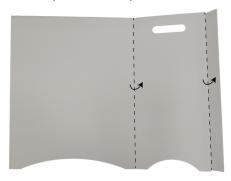

## **ASSEMBLY INSTRUCTIONS**

1. Fold small tabs up on the side first, then fold up 4 panels along creases.

3. Fold up side panel and tab along creases on one body piece. Repeat the step for the 2nd body piece.

5. Place the assembled bucket holder on top of the display body.

2. Peel off protective films on tapes and then tape against the inside of the side panels.

4. Peel off protective films and tape against the side panels. Make sure the connecting edges are lined-up and secured.