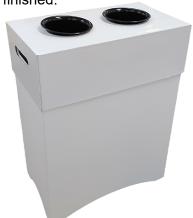

6. Place the 2 flower buckets inside the display. The assembly is finished.

If you have any questions regarding our products, please visit us at www.displays2go.com or contact Displays2go customer service 844-221-3388.