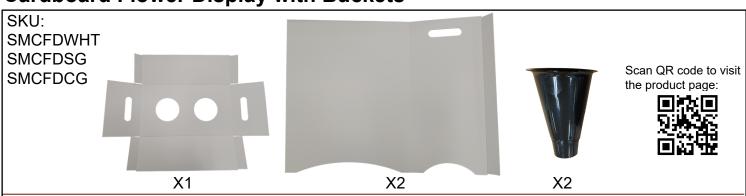

## **Cardboard Flower Display with Buckets**



## **ASSEMBLY INSTRUCTIONS**

1. Fold small tabs up on the side first, then fold up 4 panels along creases.



3. Fold up side panel and tab along creases on one body piece. Repeat the step for the 2nd body piece.



5. Place the assembled bucket holder on top of the display body.



2. Peel off protective films on tapes and then tape against the inside of the side panels.



4. Peel off protective films and tape against the side panels. Make sure the connecting edges are lined-up and secured.



6. Place the 2 flower buckets inside the display. The assembly is finished.



If you have any questions regarding our products, please visit us at www.displays2go.com or contact Displays2go customer service 844-221-3388.