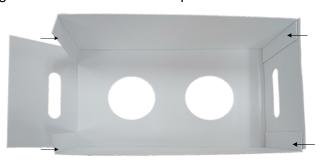

## **ASSEMBLY INSTRUCTIONS**

1. Fold small tabs up on the side first, then fold up 4 panels along creases.

3. Fold up side panel and tab along creases on one body piece. Repeat the step for the 2nd body piece.

5. Place the assembled bucket holder on top of the display body.

2. Peel off protective films on tapes and then tape against the inside of the side panels.

4. Peel off protective films and tape against the side panels. Make sure the connecting edges are lined-up and secured.